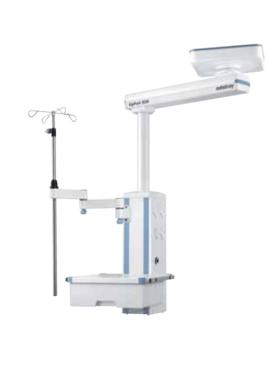

### Medical Supply Unit

With the higher requirement of the healthcare, and continuing focus on the efficient clinical workflow, the advanced medical technology is always demanded from the patients and hospital. While some hospitals have limited space and budget, they search for a simple pendant solution to enhance the work efficiency and better care for the patient. Mindray HyPort B30 provides a simple, compact and cost-effective design for Anesthesia Pendant and Surgical Pendant in OR and ICU Pendant to meet this requirement.

- Less space needed with slimmer column design
- Easy to handle for nurse after reducing pendant weight
- Hygienic surface with anti-bacteria coating
- Built-in rails for accessories and no exposed screws

Built-in rails, more hygienic

Anti-collision shelf corner protection

Shelf with drawer and side rails

Anti-bacteria coating

More options for electric outlets

More options for gas outlets

Anesthesia Pendant with single arm, column version

### **Technical data**

HyPort B30