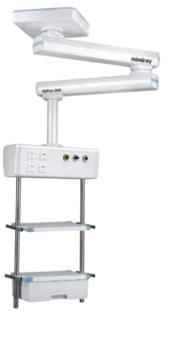

Surgical Pendant with double arms, head version

ICU Pendant with single arm, column version