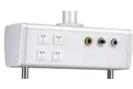

Built-in rails, more hygienic

Anti-collision shelf corner protection

Shelf with drawer and side rails

Anti-bacteria coating

More options for electric outlets

More options for gas outlets

Anesthesia Pendant with single arm, column version