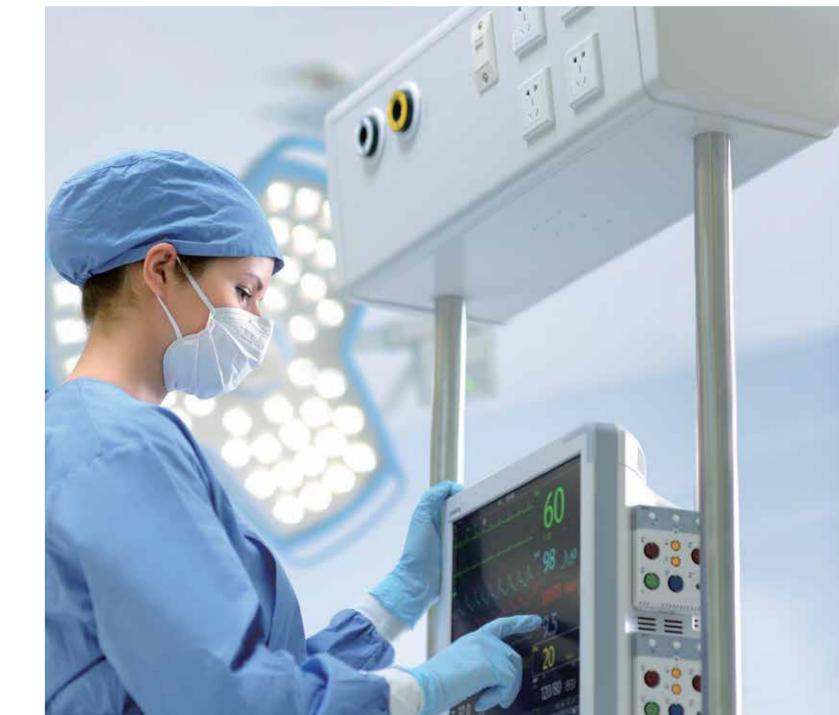

### Medical Supply Unit

With the higher requirement of the healthcare, and continuing focus on the efficient clinical workflow, the advanced medical technology is always demanded from the patients and hospital. While some hospitals have limited space and budget, they search for a simple pendant solution to enhance the work efficiency and better care for the patient. Mindray HyPort B30 provides a simple, compact and cost-effective design for Anesthesia Pendant and Surgical Pendant in OR and ICU Pendant to meet this requirement.

Built-in rails, more hygienic

Anti-collision shelf corner protection

Shelf with drawer and side rails

Anti-bacteria coating

More options for electric outlets

More options for gas outlets

Anesthesia Pendant with single arm, column version