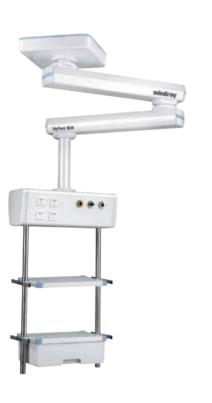

### Medical Supply Unit

With the higher requirement of the healthcare, and continuing focus on the efficient clinical workflow, the advanced medical technology is always demanded from the patients and hospital. While some hospitals have limited space and budget, they search for a simple pendant solution to enhance the work efficiency and better care for the patient. Mindray HyPort B30 provides a simple, compact and cost-effective design for Anesthesia Pendant and Surgical Pendant in OR and ICU Pendant to meet this requirement.

- Less space needed with slimmer column design
- Easy to handle for nurse after reducing pendant weight
- Hygienic surface with anti-bacteria coating
- Built-in rails for accessories and no exposed screws

Built-in rails, more hygienic

Anti-collision shelf corner protection

Shelf with drawer and side rails

Anti-bacteria coating

More options for electric outlets

More options for gas outlets

Anesthesia Pendant with single arm, column version

Surgical Pendant with double arms, head version

ICU Pendant with single arm, column version