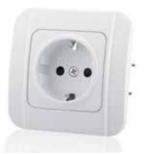

Built-in rails, more hygienic

Anti-collision shelf corner protection

Shelf with drawer and side rails

Anti-bacteria coating

More options for electric outlets

More options for gas outlets

Anesthesia Pendant with single arm, column version