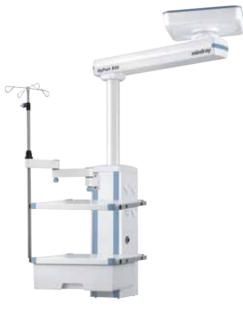

Surgical Pendant with double arms, head version

ICU Pendant with single arm, column version