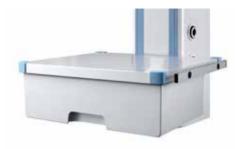

Built-in rails, more hygienic

Anti-collision shelf corner protection

Shelf with drawer and side rails

Anti-bacteria coating

More options for electric outlets

More options for gas outlets

Anesthesia Pendant with single arm, column version

#### Accessories

| Accessory type | Dimensions                                                                                                                                    | Max. load(kg) |
|----------------|-----------------------------------------------------------------------------------------------------------------------------------------------|---------------|
| Shelf          | Rail-mount version: 530mm(W)x480mm(D) Pole-mount version: 530mm(W)x340mm(D) Pole-mount version: 630mm(W)x340mm(D)                             | 30            |
| Drawer         | Rail-mount version: 530mm(W)x480mm(D)x150mm(H) Pole-mount version: 530mm(W)x340mm(D)x150mm(H) Pole-mount version: 630mm(W)x340mm(D)x1 50mm(H) | 5             |
| Infusion set   | Arm length: 300mm, 300mm+300mm<br>Infusion pole length: 1,000mm                                                                               | 20            |